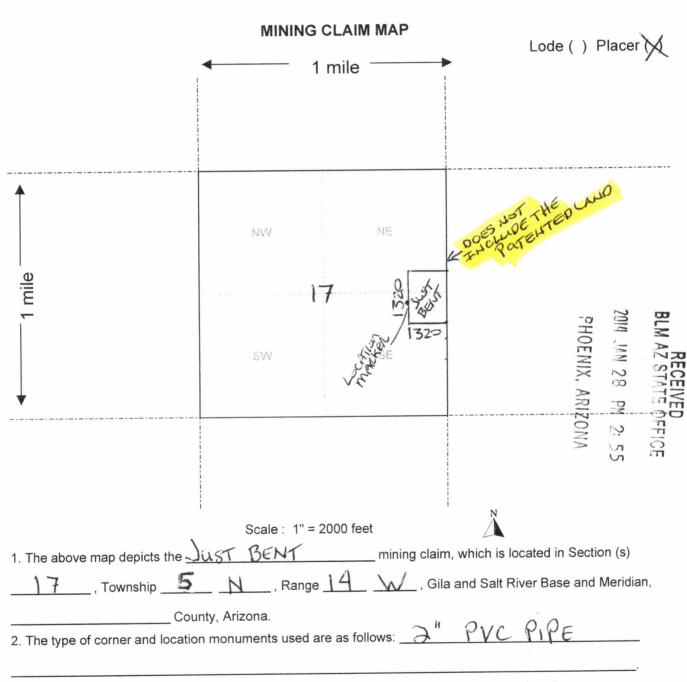

0 10 10 10 10 10 10 1                                    | -                                 |                  |                    |       |
| DATED AND POSTED on the ground this 20 day of Wou                           | venber, 2013.                     |                  | ·                  |       |
| DATED AND POSTED on the ground this 20 day of NOU LOCATOR (s)               |                                   |                  |                    |       |
| 200/1101(0)                                                                 |                                   |                  | MCF102<br>uly 2005 |       |
|                                                                             | 11                                | 11000            |                    |       |



3. The bearings and distances in degrees and feet between claim corners are as depicted on the map.

Form MCF100a Revised July 2005 RECEIVED BLM AZ STATE OFFICE

2014 JAN 28 PM 2: 55 PHOENIX, ARIZONA

JAY BULFER 218 W. R. BYECHEST R DESCRI HIUS AZ BYOB6 623. B26.7/2

Just Beut

ADITIONAL LOCAT

| NOTICE IS HEREBY GIVEN that the