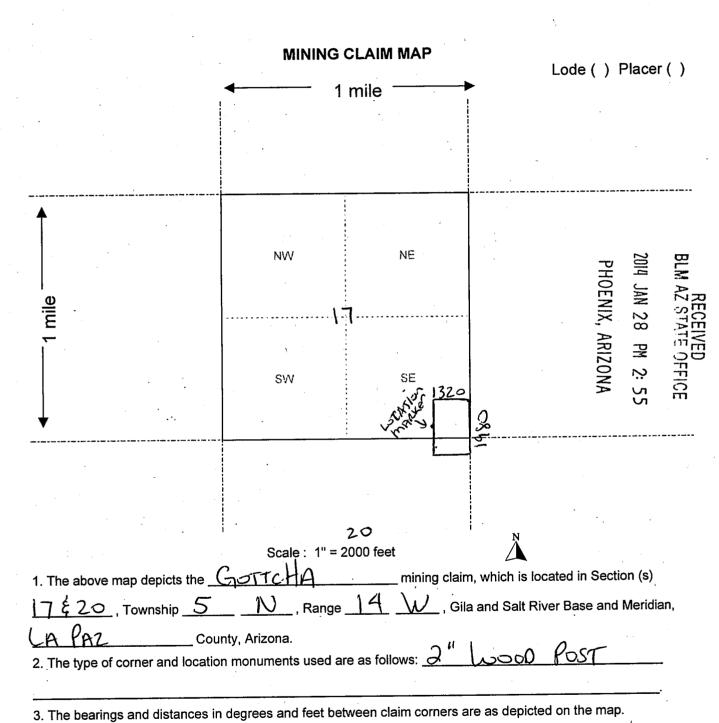

|                             |                     |         |       |
| DATED AND POSTED on the ground this 20 day of Nove                                                                | nber, 20 13.                |                     |         |       |
| LOCATOR (s) 10 /ml                                                                                                |                             |                     |         |       |
|                                                                                                                   |                             | Form I<br>Revised J |         |       |

This form is available from the Arizona Department of Mines & Mineral Resources and may be reproduced.



Form MCF100a

Revised July 2005

# ADDITIONAL COCATORS:

BUCK SWIGART
P.O. BOX 1021

SMOME AZ BY348

928.859.5036

MEL EIDSMOE

31 SHOTWELL D

PT. HADLOCK, WA 98339

360. 643. 1620

RECEIVED
BLM AZ STATE OFFICE
2014 JAN 28 PM 2: 56
PHOENIX, ARIZONA

ANG VS J S G

|                                                                              |                               | <u> </u>                                                |
|------------------------------------------------------------------------------|-------------------------------|---------------------------------------------------------|
| LOCATION NOTICE FOR PLACER MINING CLAIM                                      |                               | DHO J                                                   |
| NOTICE IS HEREBY GI